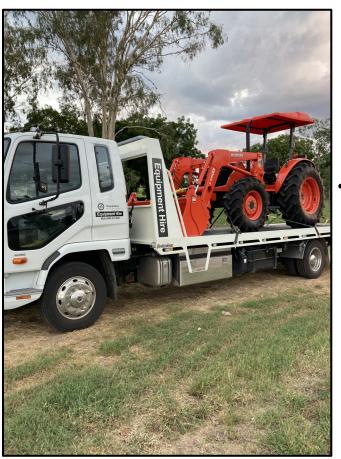

#### **14 Tonne Tilt Truck**

- 14 tonne carrying capacity on the deck
  - 14 tonne winch
  - Deck length 8 metres
- Tilt tray function to pick up and transport any type of heavy machinery and heavy loads
  - Oversize loads available
  - Able to transport 20 foot shipping containers
    - Comes with operator only
      - Hourly rate available

#### **7 Tonne Tilt Truck**

- **7 tonne** carrying capacity on the deck
  - **6.8 tonne** winch
  - Deck length 7.1 metres
- Tilt tray function to pick up and transport any type of vehicle or machinery
  - Also available as a body truck to carry any type of load
    - Able to transport 20 foot shipping containers
      - Comes with operator only
        - Hourly rate available