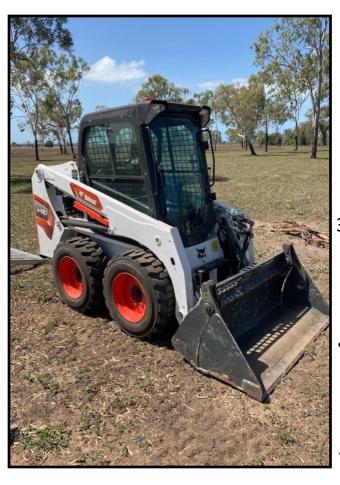

#### **Bobcat**

- Diesel powered Bobcat S450
  - Attachments include:
    - 4 in 1 bucket
- **Boring unit and augers** of 450mm, 300mm, 100mm to the depth of 1.8 metres
  - Trencher unit to the depth of 700mm
    - Landplane spreader bar
  - Bobcat and attachments transported on heavy duty trailer
    - Operator available or dry hire
- Daily, weekend or weekly rates available