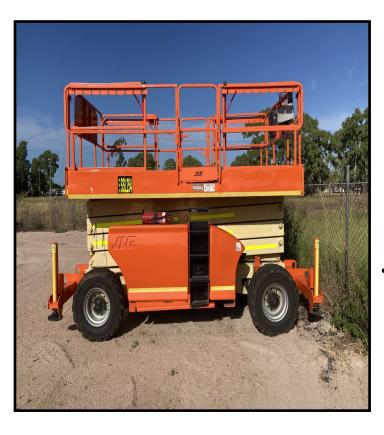

#### **6 Man Scissor Lift**

- Diesel powered 6 man scissor lift
- Working height of up to 15 metres
  - Either end of platform able to extend out another 1.2 metres
- Maximum weight capacity 565kg
- Stabilizer legs to be able to work on uneven ground
  - Delivery available on Tilt Truck
  - Daily, weekend or weekly rates available