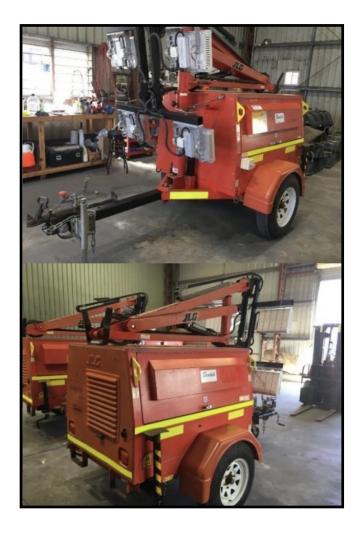

#### Diesel Knuckle Boom

- Reach up to 17 metres
- Maximum weight capacity 230kgs
- Able to access awkward positions that other scissor lifts can't get to
- Works on uneven ground and all types of surfaces eg. grass, dirt, rocky
  - Harness and Lanyard included in hire
    - Delivery available on Tilt Truck
    - Operator available or dry hire
    - Daily, weekend or weekly rates available