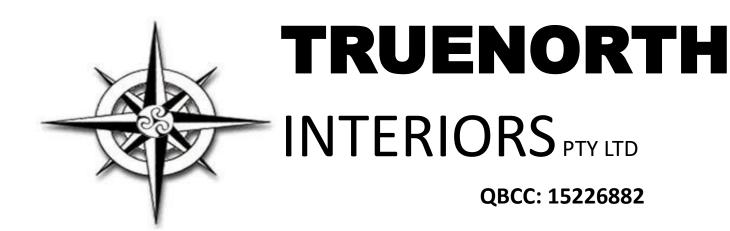

#### **6 Man Scissor Lift**

- Diesel powered 6 man scissor lift
- Working height of up to 15 metres
  - Either end of platform able to extend out another 1.2 metres
- Maximum weight capacity 565kg
- Stabilizer legs to be able to work on uneven ground
  - Delivery available on Tilt Truck
  - Daily, weekend or weekly rates available