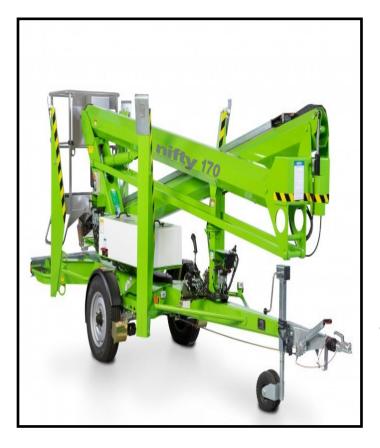

#### Diesel Knuckle Boom

- Reach up to 17 metres
- Maximum weight capacity 230kgs
- Able to access awkward positions that other scissor lifts can't get to
- Works on uneven ground and all types of surfaces eg. grass, dirt, rocky
  - Harness and Lanyard included in hire
    - Delivery available on Tilt Truck
    - Operator available or dry hire
    - Daily, weekend or weekly rates available