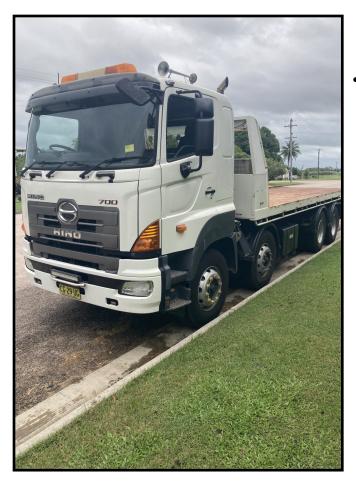

#### **14 Tonne Tilt Truck**

- 14 tonne carrying capacity on the deck
  - 14 tonne winch
  - Deck length 8 metres
- Tilt tray function to pick up and transport any type of heavy machinery and heavy loads
  - Oversize loads available
  - Able to transport 20 foot shipping containers
    - Comes with operator only
      - Hourly rate available

#### **7 Tonne Tilt Truck**

- **7 tonne** carrying capacity on the deck
  - **6.8 tonne** winch
  - Deck length 7.1 metres
- Tilt tray function to pick up and transport any type of vehicle or machinery
  - Also available as a body truck to carry any type of load
    - Able to transport 20 foot shipping containers
      - Comes with operator only
        - Hourly rate available