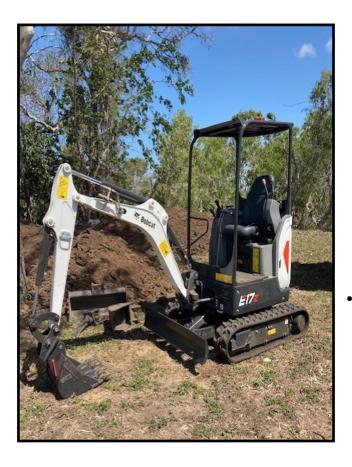

#### **Mini Excavator**

- Bobcat E17 Diesel Excavator
- Interchangeable attachments
- 300mm and 450mm digging buckets
  - 300mm and 900mm gummy/mud buckets
    - Ripper tyne
- Excavator and attachments transported on trailer
  - Operator available or dry hire
  - Daily, weekend or weekly rates available