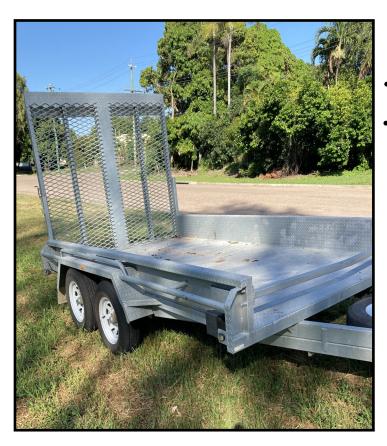

#### **Tandem Trailer**

- Tandem Trailer able to carry 2800kgs
- Inside tray dimensions 3600mm long
  x 1950mm wide
  - Full width loading ramp to carry all types of loads
    - Daily, weekend or weekly rates available