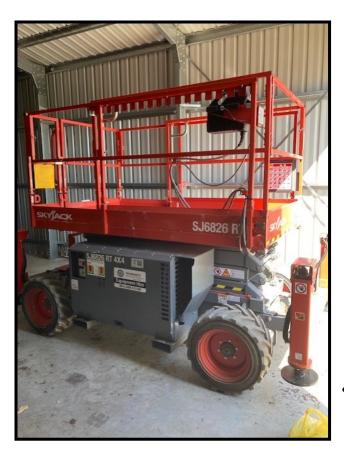

#### **Electric Scissor Lift**

- Battery powered scissor lift
- Work platform height extension up to 5.8 metres
- Roll out extension deck of **0.90 meters**
- Maximum weight capacity of 250 kgs
- Non marking tyres ideal for working on concrete slabs
  - Trailer included for transportation
- Daily, weekend or weekly rates available