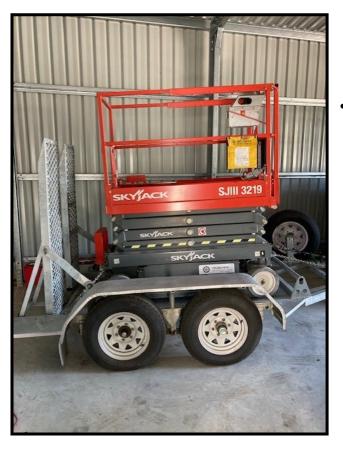

#### Diesel Knuckle Boom

- Reach up to 17 metres
- Maximum weight capacity 230kgs
- Able to access awkward positions that other scissor lifts can't get to
- Works on uneven ground and all types of surfaces eg. grass, dirt, rocky
  - Harness and Lanyard included in hire
    - Delivery available on Tilt Truck
    - Operator available or dry hire
    - Daily, weekend or weekly rates available