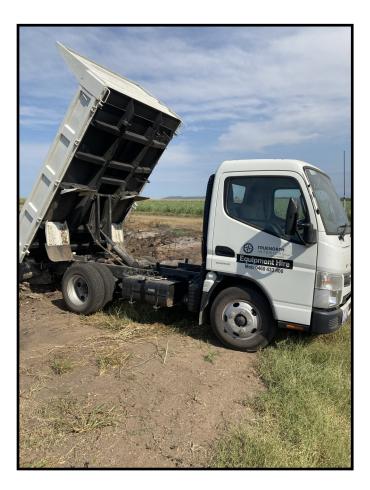

#### **3T Tipper Truck**

- Automatic transmission
  - Hydraulic tip tray
- 3 tonne carrying capacity
- Transport any type of load including dirt, sand, rock and green waste which can be tipped out of tray with ease
- Small, light and maneuverable truck
  - · Operator available or dry hire
  - Daily, weekend or weekly rates available