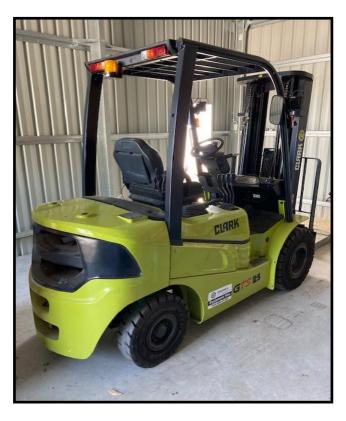

#### **Forklift**

- Diesel powered Forklift
- 2.5 tonne lifting capacity
- Delivery available on Tilt Truck
- Daily, weekend or weekly rates available