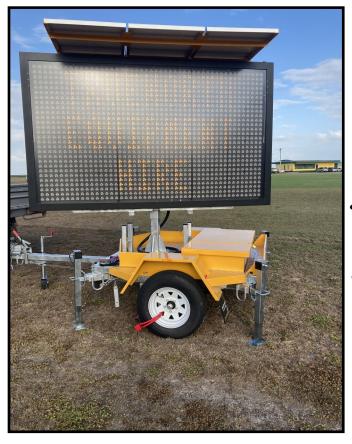

#### **VMS Board**

- Display any message or symbols required using the visual media board
- Solar powered and runs off batteries no mains powered required
- Small and easily maneuverable into tight spaces
- Daily, weekend or weekly rates available