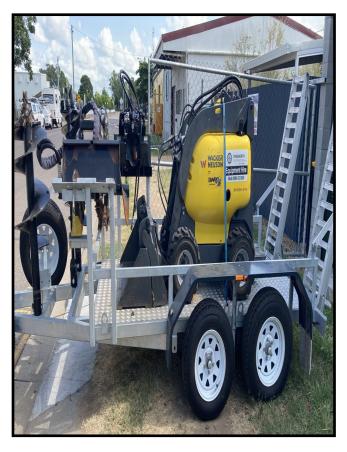

#### **Bobcat**

- Diesel powered Bobcat S450
  - Attachments include:
    - 4 in 1 bucket
- **Boring unit and augers** of 450mm, 300mm, 100mm to the depth of 1.8 metres
  - Trencher unit to the depth of 700mm
    - Landplane spreader bar
  - Bobcat and attachments transported on heavy duty trailer
    - Operator available or dry hire
- Daily, weekend or weekly rates available

#### **Dingo**

- Reliable diesel powered Dingo
  - Attachments include:
    - 4 in 1 bucket
- Hole boring unit and augers 450mm,300mm and 100mm
  - Trencher
- Dingo and attachments transported on trailer
- Daily, weekend or weekly rates available