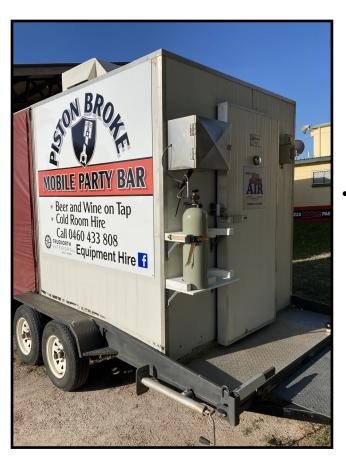

#### 'Piston Broke' Mobile Party Bar

- Cold room and party bar
- Front half is cold room back half is fold out party bar
- Able to pour keg beer, wine or any spirit of your liking
  - 3 individual taps setup
  - Cold room only hire available
  - Daily, weekend or weekly rates available